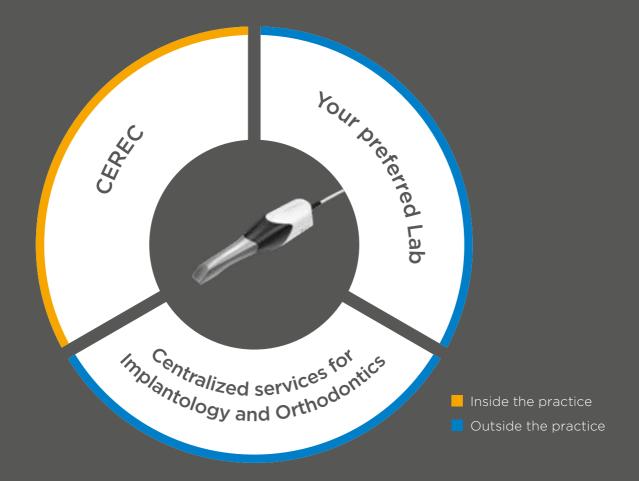

### Benefit from all-around satisfaction

An excellent choice for outstanding results: Primescan is your perfect starting point into digital dentistry. No matter how you would like to design your workflows, Primescan is the enabler for efficient digital workflows - both chairside in your practice and with your preferred partners.

#### Primescan AC with Connect Software:

- Supports data transfer options to your preferred partners
- Secure and encrypted data transfer through Connect Case Center Inbox
- Easy upgradability to full chairside workflow
- Touch-enabled and intuitive user interface

## CEREC Primescan AC with CEREC Software:

- Supports full chairside workflows for single-visit dentistry
- Flexible data export options
- Automatized workflow thanks to Artifical Intelligence
- Touch-enabled and intuitive user interface.