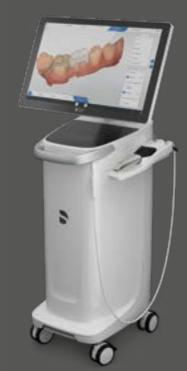

## Striking in every detail: The new Acquisition Center

The new Acquisition Center is a workstation designed for modern dentistry and with the dentist in mind. It comes with a touchpad and a 16:9 wide-format movable touchscreen, offering you a highly intuitive and ergonomic work platform.

Your benefits at a glance:

- Touchscreen and touchpad for highly convenient, intuitive use
- Kinematics for perfect ergonomic positioning
- Smart Hygiene concept for fast and easy disinfection
- **Mobility concept** for full mobility with battery buffer of more than 60 minutes