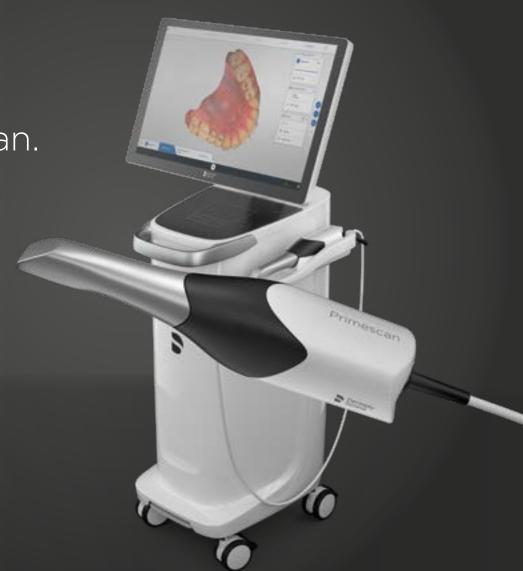

### Primescan

Enjoy the scan.

"What drives me? Excellent results. And Primescan is my answer."

"To me, Primescan sets new standards in dental scanning technology. For both me and my team, intraoral scanning is now more accurate, faster and easier than ever. It's easy to handle, immediately ready to use, and integrates seamlessly into our workflow. Even my patients benefit from its superior performance, since the process is so much more comfortable.

Thanks to state-of-the-art technology, more data is captured in higher resolution and quickly processed, in perfect sharpness and with outstanding precision, allowing indications from single-tooth to full-arch treatments. Also, due to enhanced connectivity, my practice is easily connected to our lab and other partners. So all I can say is try it for yourself – and enjoy the scan!"