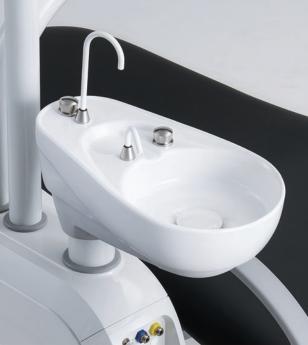

#### **Fits the Patient**

Hygienic and conveniently positioned for patient access, Evogue porcelain cuspidor, with 180-degree rotation, is easy to use and keep clean.