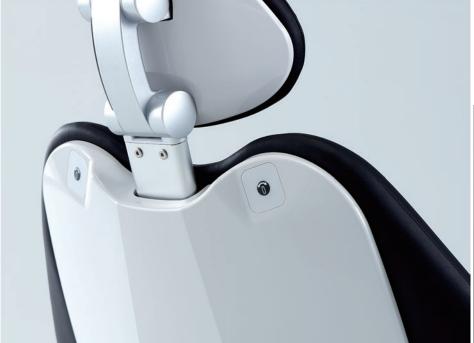

#### Headrest

The new twin-axis headrest system can make a wide range of adjustments and can be fine-tuned in increments of 7.5 degrees to accommodate all patients, from children to adults. The headrest height can also be easily adjusted, requiring a fraction of the force required in previous models.