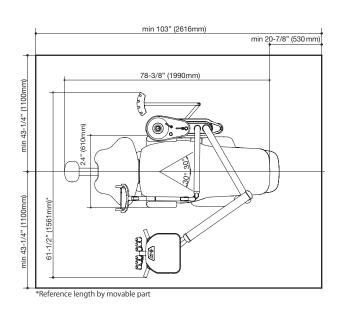

|
| Stepless light intensity range (composite safe mode) | 1021 FTC                                       | 697 FTC                                                       |
| Input voltage                                        | 120V / 60 Hz                                   | 120V / 60 Hz                                                  |
| Rotational axes Patient mirror                       | 3-axis: horizontal, vertical, diagonal         | 3-axis: horizontal, vertical, diagonal                        |
|                                                      | (option)                                       | ○ (option)                                                    |

Vac Pac Unit type

Unit : inch (mm)

Tolerance in dimensions: ±10%





### Cuspidor Unit type







## DEEP INSIGHT

In collaboration with dental professionals worldwide, Belmont's research and development team strives to develop solutions that enhance dentistry practices. The Evogue is designed to provide you with a higher standard of usability, built-in features, and even greater comfort for you and your patients.



MADE BY
HAND AND MIND,
IN JAPAN



Belmont Equipment Takara Company Canada Ltd.