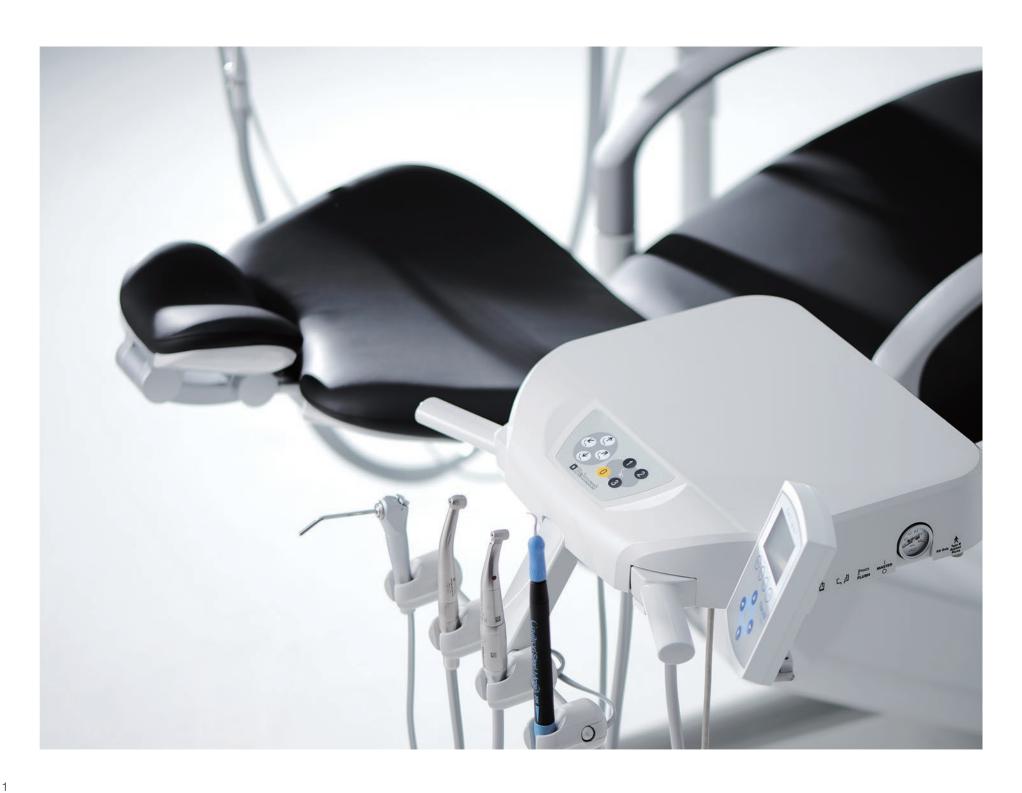

## Flex system

A long reach of 35" (900mm) allows the dentist and hygienist to treat each patient easily from over the patient's chest or the dental chair's side position. This function means the Evogue can quickly adapt to various treatment positions and dental procedures.

## Flexible lighting

The Belmont light maneuvers easily into position and will remain precisely where it is required so dental professionals can start treatment immediately. 3-Axis light head rotation and flexible arm positioning result in superb illumination of the patient maxillary and mandibular arches. Hands-free operation with touchless activation of composite safe mode keeps the focus on dentistry.

### A Wide Variety of Treatment Styles

By moving effortlessly, the arms and dental light can always be positioned and secured with ease. A highly flexible long-reach arm allows convenient and comfortable 2-handed and 4-handed dentistry techniques.

#### **Fits the Patient**

Hygienic and conveniently positioned for patient access, Evogue porcelain cuspidor, with 180-degree rotation, is easy to use and keep clean.