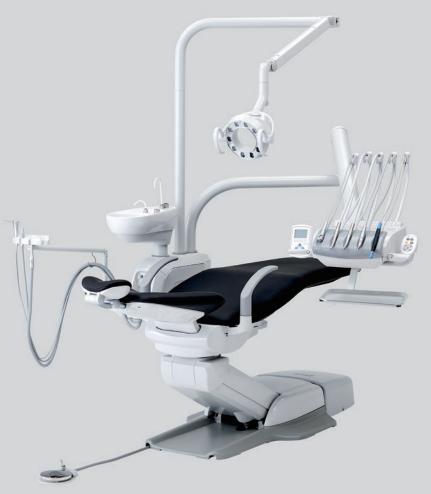

# FEEL LIGHT, LESS FATIGUE

A highly maneuverable and lightweight doctor's table, adjusted into position with minimum effort, improves treatment efficiency and reduces fatigue for dentists. As the doctor's table and cuspidor maneuver into a broad range of positions, these combined characteristics make light work of repetitive motioning. They can even prolong dentists' careers.

## Flex system

A long reach of 35" (900mm) allows the dentist and hygienist to treat each patient easily from over the patient's chest or the dental chair's side position. This function means the Evogue can quickly adapt to various treatment positions and dental procedures.

## Flexible lighting

The Belmont light maneuvers easily into position and will remain precisely where it is required so dental professionals can start treatment immediately. 3-Axis light head rotation and flexible arm positioning result in superb illumination of the patient maxillary and mandibular arches. Hands-free operation with touchless activation of composite safe mode keeps the focus on dentistry.

### A Wide Variety of Treatment Styles

By moving effortlessly, the arms and dental light can always be positioned and secured with ease. A highly flexible long-reach arm allows convenient and comfortable 2-handed and 4-handed dentistry techniques.

#### **Fits the Patient**

Hygienic and conveniently positioned for patient access, Evogue porcelain cuspidor, with 180-degree rotation, is easy to use and keep clean.