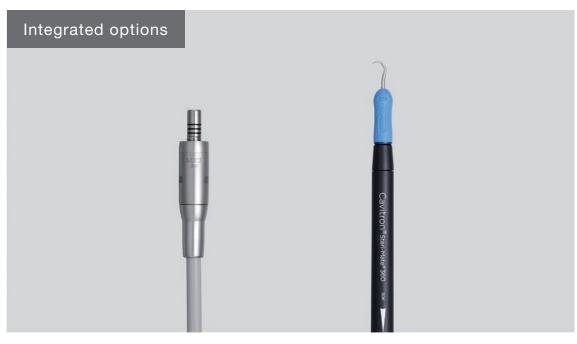

## Variations

Evogue Swing Mount System With Vac Pac and Bel-Nova Light on Evogue chair

Evogue Over-The-Patient Delivery with Bel-Halo Light on Evogue chair

HVE Water bottle

Foot switch

Foot control

Bien Air MX2 PLUS

Cavitron

| Dental Chair                                         | Q3300                                          | Q5500                                                         |
|------------------------------------------------------|------------------------------------------------|---------------------------------------------------------------|
|                                                      | Low point: 15-3/4" (400mm)                     | Low point: 15-3/4" (400mm)                                    |
| Base height range                                    | High point: 31-1/2" (800mm)                    | High point: 31-1/2" (800mm)                                   |
| Backrest                                             | Thin backrest for excellent operator access    | Thin backrest for excellent operator access                   |
| Headrest                                             | Articulating dual axis headrest                | Articulating dual axis headrest                               |
| Armrests                                             | Swing out armrest (130°)                       | Swing out armrest (130°)                                      |
| Chair swivel                                         |                                                |                                                               |
|                                                      | 60° left to right seat rotation<br>120V ~ 60Hz | 60° left to right seat rotation<br>120V ~ 60Hz                |
| Power supply                                         | 1 11                                           |                                                               |
| Chair control                                        | Integrated seat rotation lock/release switches | Integrated armrest touchpads                                  |
| Lift system                                          | Shockless movement with hydraulic system       | Shockless soft start/soft stop movement with hydraulic system |
| Chair base                                           | Aluminum casting base                          | Aluminum casting base                                         |
| Upholstery options                                   | Seamless / Plush                               | Seamless / Plush                                              |
| UL load rating                                       | 440 lb (200kg)                                 | 440 lb (200kg)                                                |
| Warranty                                             | 5 years (chair base) / 1 year (upholstery)     | 5 years (chair base) / 1 year (upholstery)                    |
| Delivery Systems                                     | Traditional Style                              | Flex Continental style                                        |
| Convenient chair control touch pad                   | O O                                            | C Continental style                                           |
| ·                                                    |                                                | 0                                                             |
| Tray holder (size: 290 x 190 mm)                     |                                                |                                                               |
| Handpiece holder positions                           | 3+Syringe (expandable to 4 positions)          | 3+Syringe (expandable to 4 positions)                         |
| Handpiece instruments                                | 044                                            | 044                                                           |
| - 3x Midwest 4 holes turbine hose                    | (standard spec)                                | (standard spec)                                               |
| - 1x Air/Water syringe                               |                                                |                                                               |
| Midwest 4-hole turbine hose with fiber optic         | (option)                                       | (option)                                                      |
| Micro motor                                          | ○ (option)                                     | (option)                                                      |
| Cavitron magnetostrictive scaler                     | ○ (option)                                     | (option)                                                      |
| Left/right conversion                                | 0                                              | 0                                                             |
| Balanced flex arm with air brake                     | 0                                              | 0                                                             |
| 2 Brake handles                                      | 0                                              | 0                                                             |
| Flushing system                                      | 0                                              | 0                                                             |
| Water system (2L bottle)                             | 0                                              | 0                                                             |
| Junction box                                         | 0                                              | 0                                                             |
| Wet/Dry Foot Control                                 | 0                                              | O                                                             |
|                                                      |                                                |                                                               |
| Assistant's Systems                                  | PMU                                            | Vac Pac                                                       |
| Left/right conversion                                | -                                              | 0                                                             |
| Breakaway assistant arm                              | 0                                              | 0                                                             |
| Handpiece instruments                                |                                                |                                                               |
| - 1x high volume evacuation (HVE)                    |                                                |                                                               |
| - 1x saliva ejector (SE)                             | 0                                              | 0                                                             |
| - 1x Air/Water syringe                               |                                                |                                                               |
| - 1x option (2nd HVE)                                |                                                |                                                               |
| Rotating cuspidor bowl, porcelain                    | ○ (option)                                     | -                                                             |
| 1/4 Water Quick Disconnect with outlet flow control  | ( ( ( ( ( ( ( ( ( ( ( ( ( ( ( ( ( ( (          | 0                                                             |
| 1/4 Air Quick Disconnect                             | 0                                              | O                                                             |
|                                                      |                                                |                                                               |
| Accessories                                          |                                                |                                                               |
| Monitor bracket                                      | (option)                                       | -                                                             |
| Dental Lights                                        | Bel-Nova                                       | Bel-Halo                                                      |
| Color temperature                                    | 5000°K                                         | 5000°K                                                        |
| Light pattern (length x width)                       | 3-3/8" x 6-1/8"                                | 3-7/8" x 6-5/8"                                               |
| Touchless sensor                                     | 3-3/6 X 0-1/6                                  | 3-7/6 x 0-3/6                                                 |
|                                                      | Amber                                          | Amber                                                         |
| Composite safe mode color                            |                                                |                                                               |
| Stepless light intensity range (treatment mode)      | 464 – 3158 FTC                                 | 325 - 3623 FTC                                                |
| Stepless light intensity range (composite safe mode) | 1021 FTC                                       | 697 FTC                                                       |
| Input voltage                                        | 120V / 60 Hz                                   | 120V / 60 Hz                                                  |
| Rotational axes Patient mirror                       | 3-axis: horizontal, vertical, diagonal         | 3-axis: horizontal, vertical, diagonal                        |
|                                                      | (option)                                       | ○ (option)                                                    |