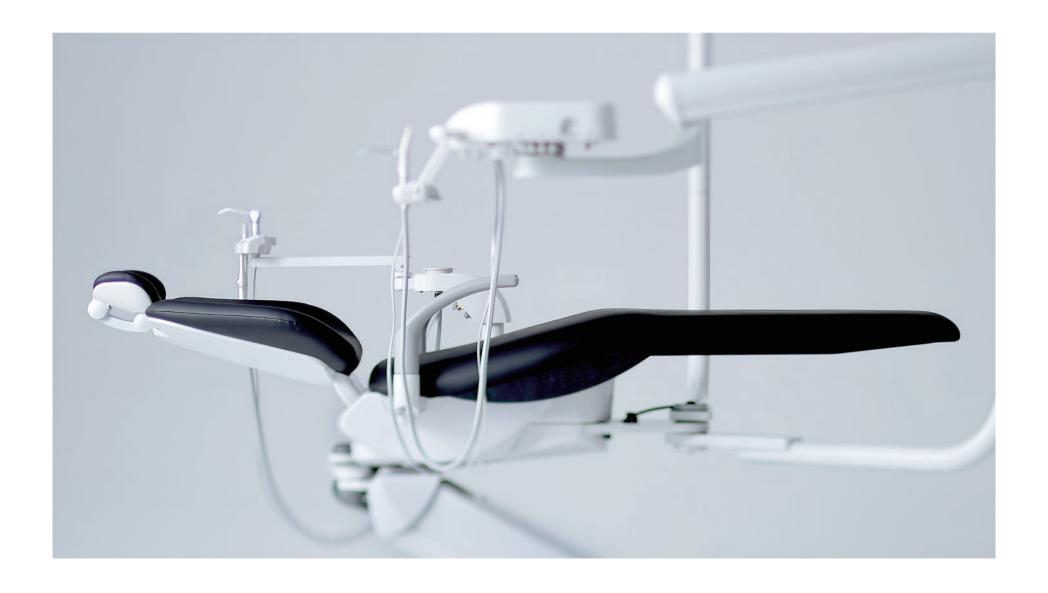

# KEEP FOCUSED

Focusing on treatments and procedures is essential for patient care. Belmont has designed the Evogue dental treatment center over many years to sharpen your senses and ensure you can focus entirely on the treatment plan. The Evogue Delivery System provides the ultimate way to perfect every treatment - from routine to advanced.

# FEEL LIGHT, LESS FATIGUE

A highly maneuverable and lightweight doctor's table, adjusted into position with minimum effort, improves treatment efficiency and reduces fatigue for dentists. As the doctor's table and cuspidor maneuver into a broad range of positions, these combined characteristics make light work of repetitive motioning. They can even prolong dentists' careers.

## Flex system

A long reach of 35" (900mm) allows the dentist and hygienist to treat each patient easily from over the patient's chest or the dental chair's side position. This function means the Evogue can quickly adapt to various treatment positions and dental procedures.