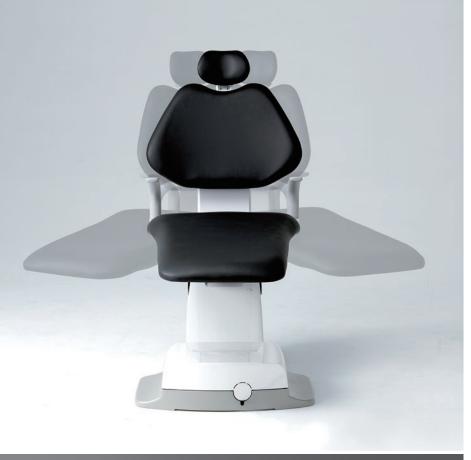

## IMPROVE YOUR VIEW

Belmont's newly designed headrest offers a wide range of view of the mouth, while easy positioning enhances your patient's comfort during procedures.

#### Headrest

The new twin-axis headrest system can make a wide range of adjustments and can be fine-tuned in increments of 7.5 degrees to accommodate all patients, from children to adults. The headrest height can also be easily adjusted, requiring a fraction of the force required in previous models.

## **Backrest**

With a thin and narrow backrest, practitioners can gain unhindered access to the patient, resulting in improved posture and a more comfortable working experience.

## Swivel

The chair features a swivel mechanism operated by releasing the hydraulic lock. With the touch of a button, the chair top is unlocked and easily swiveled, even with a patient in the chair.