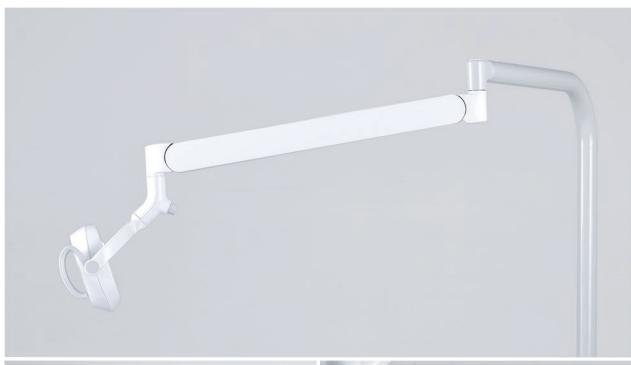

## Flexible lighting

The Belmont light maneuvers easily into position and will remain precisely where it is required so dental professionals can start treatment immediately. 3-Axis light head rotation and flexible arm positioning result in superb illumination of the patient maxillary and mandibular arches. Hands-free operation with touchless activation of composite safe mode keeps the focus on dentistry.

### A Wide Variety of Treatment Styles

By moving effortlessly, the arms and dental light can always be positioned and secured with ease. A highly flexible long-reach arm allows convenient and comfortable 2-handed and 4-handed dentistry techniques.