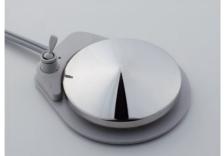

#### **Fits the Patient**

Hygienic and conveniently positioned for patient access, Evogue porcelain cuspidor, with 180-degree rotation, is easy to use and keep clean.