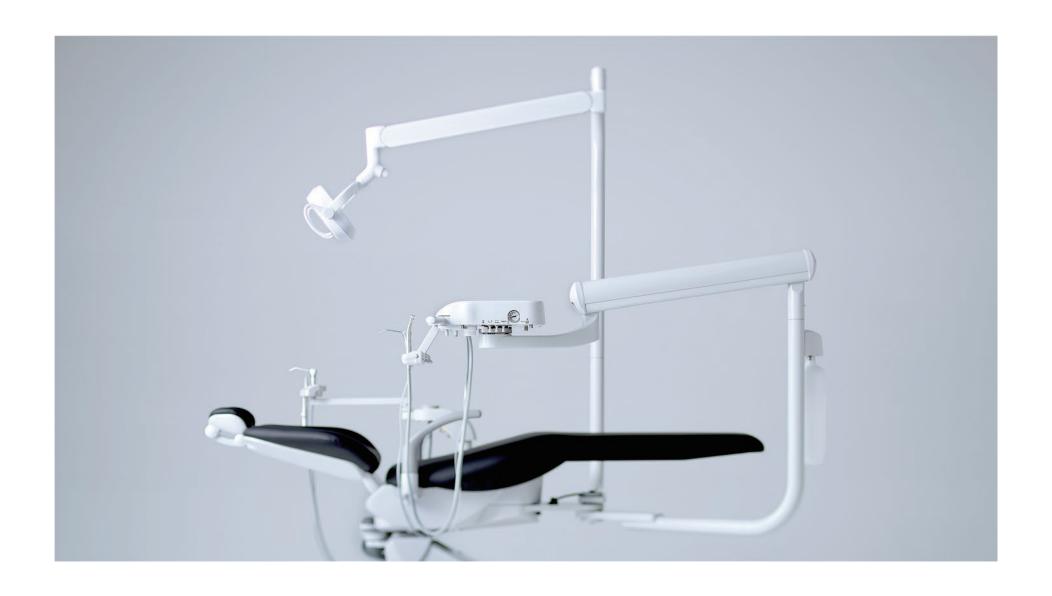

# FEEL LIGHT, LESS FATIGUE

A highly maneuverable and lightweight doctor's table, adjusted into position with minimum effort, improves treatment efficiency and reduces fatigue for dentists. As the doctor's table and cuspidor maneuver into a broad range of positions, these combined characteristics make light work of repetitive motioning. They can even prolong dentists' careers.

## Flex system

A long reach of 35" (900mm) allows the dentist and hygienist to treat each patient easily from over the patient's chest or the dental chair's side position. This function means the Evogue can quickly adapt to various treatment positions and dental procedures.

## Flexible lighting

The Belmont light maneuvers easily into position and will remain precisely where it is required so dental professionals can start treatment immediately. 3-Axis light head rotation and flexible arm positioning result in superb illumination of the patient maxillary and mandibular arches. Hands-free operation with touchless activation of composite safe mode keeps the focus on dentistry.

### A Wide Variety of Treatment Styles

By moving effortlessly, the arms and dental light can always be positioned and secured with ease. A highly flexible long-reach arm allows convenient and comfortable 2-handed and 4-handed dentistry techniques.