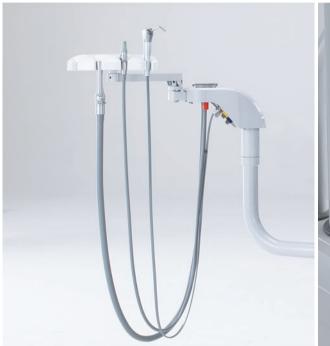

## Flex system

A long reach of 35" (900mm) allows the dentist and hygienist to treat each patient easily from over the patient's chest or the dental chair's side position. This function means the Evogue can quickly adapt to various treatment positions and dental procedures.

### A Wide Variety of Treatment Styles

By moving effortlessly, the arms and dental light can always be positioned and secured with ease. A highly flexible long-reach arm allows convenient and comfortable 2-handed and 4-handed dentistry techniques.