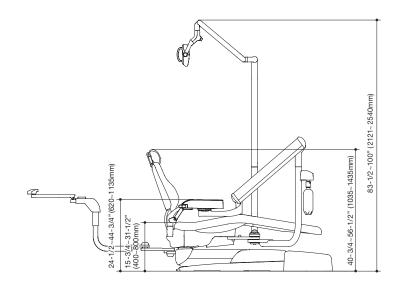

|
| Stepless light intensity range (composite safe mode) | 1021 FTC                                       | 697 FTC                                                       |
| Input voltage                                        | 120V / 60 Hz                                   | 120V / 60 Hz                                                  |
| Rotational axes Patient mirror                       | 3-axis: horizontal, vertical, diagonal         | 3-axis: horizontal, vertical, diagonal                        |
|                                                      | (option)                                       | ○ (option)                                                    |

Vac Pac Unit type

Unit : inch (mm)

Tolerance in dimensions: ±10%





### Cuspidor Unit type







## DEEP INSIGHT

In collaboration with dental professionals worldwide, Belmont's research and development team strives to develop solutions that enhance dentistry practices. The Evogue is designed to provide you with a higher standard of usability, built-in features, and even greater comfort for you and your patients.



MADE BY
HAND AND MIND,
IN JAPAN



Belmont Equipment Takara Company Canada Ltd.