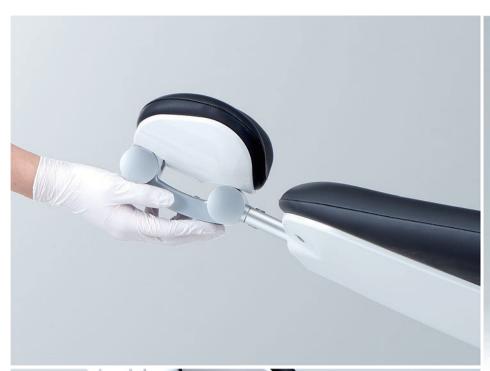

#### Headrest

The new twin-axis headrest system can make a wide range of adjustments and can be fine-tuned in increments of 7.5 degrees to accommodate all patients, from children to adults. The headrest height can also be easily adjusted, requiring a fraction of the force required in previous models.