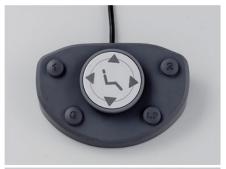

## Swivel

The chair features a swivel mechanism operated by releasing the hydraulic lock. With the touch of a button, the chair top is unlocked and easily swiveled, even with a patient in the chair.