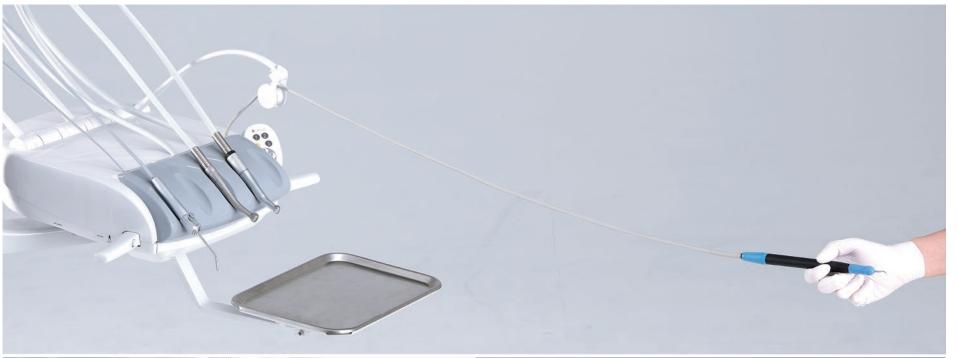

#### **Fits the Patient**

Hygienic and conveniently positioned for patient access, Evogue porcelain cuspidor, with 180-degree rotation, is easy to use and keep clean.

## Variations

Evogue Swing Mount System With Vac Pac and Bel-Nova Light on Evogue chair

Evogue Over-The-Patient Delivery with Bel-Halo Light on Evogue chair

HVE Water bottle

Foot switch

Foot control

Bien Air MX2 PLUS