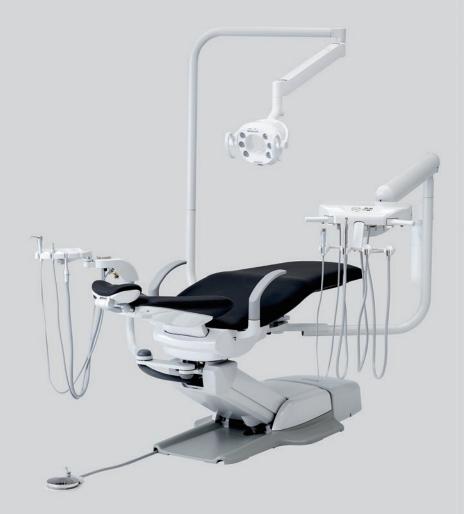

# Evogue

# KEEP FOCUSED

Focusing on treatments and procedures is essential for patient care. Belmont has designed the Evogue dental treatment center over many years to sharpen your senses and ensure you can focus entirely on the treatment plan. The Evogue Delivery System provides the ultimate way to perfect every treatment - from routine to advanced.

## IMPROVE YOUR VIEW

Belmont's newly designed headrest offers a wide range of view of the mouth, while easy positioning enhances your patient's comfort during procedures.

#### Headrest

The new twin-axis headrest system can make a wide range of adjustments and can be fine-tuned in increments of 7.5 degrees to accommodate all patients, from children to adults. The headrest height can also be easily adjusted, requiring a fraction of the force required in previous models.

## **Backrest**

With a thin and narrow backrest, practitioners can gain unhindered access to the patient, resulting in improved posture and a more comfortable working experience.

## Swivel

The chair features a swivel mechanism operated by releasing the hydraulic lock. With the touch of a button, the chair top is unlocked and easily swiveled, even with a patient in the chair.

#### **Fits the Patient**

Hygienic and conveniently positioned for patient access, Evogue porcelain cuspidor, with 180-degree rotation, is easy to use and keep clean.