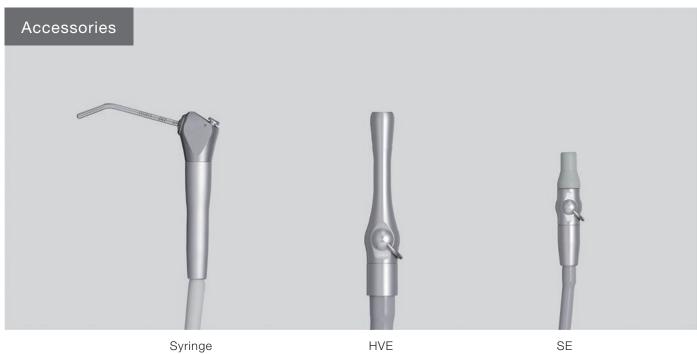

Cavitron

| Dental Chair                                         | Q3300                                          | Q5500                                                         |
|------------------------------------------------------|------------------------------------------------|---------------------------------------------------------------|
|                                                      | Low point: 15-3/4" (400mm)                     | Low point: 15-3/4" (400mm)                                    |
| Base height range                                    | High point: 31-1/2" (800mm)                    | High point: 31-1/2" (800mm)                                   |
| Backrest                                             | Thin backrest for excellent operator access    | Thin backrest for excellent operator access                   |
| Headrest                                             | Articulating dual axis headrest                | Articulating dual axis headrest                               |
| Armrests                                             | Swing out armrest (130°)                       | Swing out armrest (130°)                                      |
| Chair swivel                                         |                                                |                                                               |
|                                                      | 60° left to right seat rotation<br>120V ~ 60Hz | 60° left to right seat rotation<br>120V ~ 60Hz                |
| Power supply                                         | 1 11                                           |                                                               |
| Chair control                                        | Integrated seat rotation lock/release switches | Integrated armrest touchpads                                  |
| Lift system                                          | Shockless movement with hydraulic system       | Shockless soft start/soft stop movement with hydraulic system |
| Chair base                                           | Aluminum casting base                          | Aluminum casting base                                         |
| Upholstery options                                   | Seamless / Plush                               | Seamless / Plush                                              |
| UL load rating                                       | 440 lb (200kg)                                 | 440 lb (200kg)                                                |
| Warranty                                             | 5 years (chair base) / 1 year (upholstery)     | 5 years (chair base) / 1 year (upholstery)                    |
| Delivery Systems                                     | Traditional Style                              | Flex Continental style                                        |
| Convenient chair control touch pad                   | O O                                            | C Continental style                                           |
| ·                                                    |                                                | 0                                                             |
| Tray holder (size: 290 x 190 mm)                     |                                                |                                                               |
| Handpiece holder positions                           | 3+Syringe (expandable to 4 positions)          | 3+Syringe (expandable to 4 positions)                         |
| Handpiece instruments                                | 044                                            | 044                                                           |
| - 3x Midwest 4 holes turbine hose                    | (standard spec)                                | (standard spec)                                               |
| - 1x Air/Water syringe                               |                                                |                                                               |
| Midwest 4-hole turbine hose with fiber optic         | (option)                                       | (option)                                                      |
| Micro motor                                          | ○ (option)                                     | (option)                                                      |
| Cavitron magnetostrictive scaler                     | ○ (option)                                     | (option)                                                      |
| Left/right conversion                                | 0                                              | 0                                                             |
| Balanced flex arm with air brake                     | 0                                              | 0                                                             |
| 2 Brake handles                                      | 0                                              | 0                                                             |
| Flushing system                                      | 0                                              | 0                                                             |
| Water system (2L bottle)                             | 0                                              | 0                                                             |
| Junction box                                         | 0                                              | 0                                                             |
| Wet/Dry Foot Control                                 | 0                                              | O                                                             |
|                                                      |                                                |                                                               |
| Assistant's Systems                                  | PMU                                            | Vac Pac                                                       |
| Left/right conversion                                | -                                              | 0                                                             |
| Breakaway assistant arm                              | 0                                              | 0                                                             |
| Handpiece instruments                                |                                                |                                                               |
| - 1x high volume evacuation (HVE)                    |                                                |                                                               |
| - 1x saliva ejector (SE)                             | 0                                              | 0                                                             |
| - 1x Air/Water syringe                               |                                                |                                                               |
| - 1x option (2nd HVE)                                |                                                |                                                               |
| Rotating cuspidor bowl, porcelain                    | ○ (option)                                     | -                                                             |
| 1/4 Water Quick Disconnect with outlet flow control  | ( ( ( ( ( ( ( ( ( ( ( ( ( ( ( ( ( ( (          | 0                                                             |
| 1/4 Air Quick Disconnect                             | 0                                              | O                                                             |
|                                                      |                                                |                                                               |
| Accessories                                          |                                                |                                                               |
| Monitor bracket                                      | (option)                                       | -                                                             |
| Dental Lights                                        | Bel-Nova                                       | Bel-Halo                                                      |
| Color temperature                                    | 5000°K                                         | 5000°K                                                        |
| Light pattern (length x width)                       | 3-3/8" x 6-1/8"                                | 3-7/8" x 6-5/8"                                               |
| Touchless sensor                                     | 3-3/6 X 0-1/6                                  | 3-7/6 x 0-3/6                                                 |
|                                                      | Amber                                          | Amber                                                         |
| Composite safe mode color                            |                                                |                                                               |
| Stepless light intensity range (treatment mode)      | 464 – 3158 FTC                                 | 325 - 3623 FTC                                                |
| Stepless light intensity range (composite safe mode) | 1021 FTC                                       | 697 FTC                                                       |
| Input voltage                                        | 120V / 60 Hz                                   | 120V / 60 Hz                                                  |
| Rotational axes Patient mirror                       | 3-axis: horizontal, vertical, diagonal         | 3-axis: horizontal, vertical, diagonal                        |
|                                                      | (option)                                       | ○ (option)                                                    |