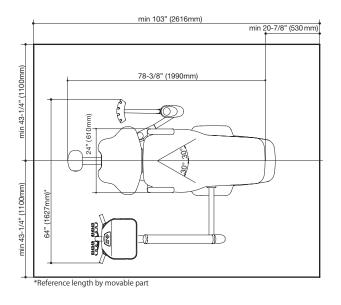

Vac Pac Unit type

Unit : inch (mm)

Tolerance in dimensions: ±10%

### Cuspidor Unit type