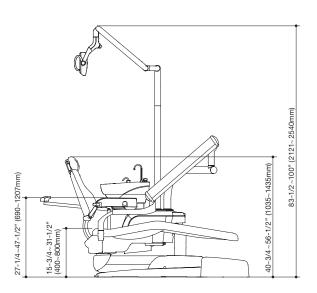

|
| Stepless light intensity range (composite safe mode) | 1021 FTC                                       | 697 FTC                                                       |
| Input voltage                                        | 120V / 60 Hz                                   | 120V / 60 Hz                                                  |
| Rotational axes Patient mirror                       | 3-axis: horizontal, vertical, diagonal         | 3-axis: horizontal, vertical, diagonal                        |
|                                                      | (option)                                       | ○ (option)                                                    |

Vac Pac Unit type

Unit : inch (mm)

Tolerance in dimensions: ±10%





### Cuspidor Unit type







## DEEP INSIGHT

In collaboration with dental professionals worldwide, Belmont's research and development team strives to develop solutions that enhance dentistry practices. The Evogue is designed to provide you with a higher standard of usability, built-in features, and even greater comfort for you and your patients.



MADE BY
HAND AND MIND,
IN JAPAN



Belmont Equipment Takara Company Canada Ltd.