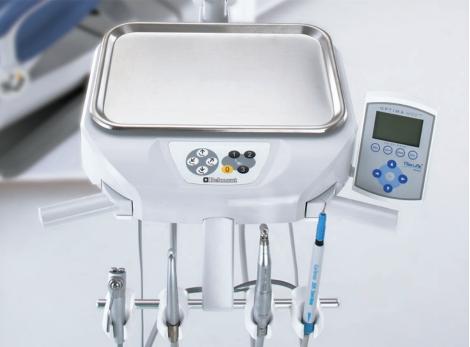

## Variations

Evogue Swing Mount System With Vac Pac and Bel-Nova Light on Evogue chair

Evogue Over-The-Patient Delivery with Bel-Halo Light on Evogue chair

HVE Water bottle

Foot switch

Foot control

Bien Air MX2 PLUS

Cavitron

| Dental Chair                                         | Q3300                                          | Q5500                                                         |
|------------------------------------------------------|------------------------------------------------|---------------------------------------------------------------|
|                                                      | Low point: 15-3/4" (400mm)                     | Low point: 15-3/4" (400mm)                                    |
| Base height range                                    | High point: 31-1/2" (800mm)                    | High point: 31-1/2" (800mm)                                   |
| Backrest                                             | Thin backrest for excellent operator access    | Thin backrest for excellent operator access                   |
| Headrest                                             | Articulating dual axis headrest                | Articulating dual axis headrest                               |
| Armrests                                             | Swing out armrest (130°)                       | Swing out armrest (130°)                                      |
| Chair swivel                                         |                                                |                                                               |
|                                                      | 60° left to right seat rotation<br>120V ~ 60Hz | 60° left to right seat rotation<br>120V ~ 60Hz                |
| Power supply                                         | 1 11                                           |                                                               |
| Chair control                                        | Integrated seat rotation lock/release switches | Integrated armrest touchpads                                  |
| Lift system                                          | Shockless movement with hydraulic system       | Shockless soft start/soft stop movement with hydraulic system |
| Chair base                                           | Aluminum casting base                          | Aluminum casting base                                         |
| Upholstery options                                   | Seamless / Plush                               | Seamless / Plush                                              |
| UL load rating                                       | 440 lb (200kg)                                 | 440 lb (200kg)                                                |
| Warranty                                             | 5 years (chair base) / 1 year (upholstery)     | 5 years (chair base) / 1 year (upholstery)                    |
| Delivery Systems                                     | Traditional Style                              | Flex Continental style                                        |
| Convenient chair control touch pad                   | O O                                            | C Continental style                                           |
| ·                                                    |                                                | 0                                                             |
| Tray holder (size: 290 x 190 mm)                     |                                                |                                                               |
| Handpiece holder positions                           | 3+Syringe (expandable to 4 positions)          | 3+Syringe (expandable to 4 positions)                         |
| Handpiece instruments                                | 044                                            | 044                                                           |
| - 3x Midwest 4 holes turbine hose                    | (standard spec)                                | (standard spec)                                               |
| - 1x Air/Water syringe                               |                                                |                                                               |
| Midwest 4-hole turbine hose with fiber optic         | (option)                                       | (option)                                                      |
| Micro motor                                          | ○ (option)                                     | (option)                                                      |
| Cavitron magnetostrictive scaler                     | ○ (option)                                     | (option)                                                      |
| Left/right conversion                                | 0                                              | 0                                                             |
| Balanced flex arm with air brake                     | 0                                              | 0                                                             |
| 2 Brake handles                                      | 0                                              | 0                                                             |
| Flushing system                                      | 0                                              | 0                                                             |
| Water system (2L bottle)                             | 0                                              | 0                                                             |
| Junction box                                         | 0                                              | 0                                                             |
| Wet/Dry Foot Control                                 | 0                                              | O                                                             |
|                                                      |                                                |                                                               |
| Assistant's Systems                                  | PMU                                            | Vac Pac                                                       |
| Left/right conversion                                | -                                              | 0                                                             |
| Breakaway assistant arm                              | 0                                              | 0                                                             |
| Handpiece instruments                                |                                                |                                                               |
| - 1x high volume evacuation (HVE)                    |                                                |                                                               |
| - 1x saliva ejector (SE)                             | 0                                              | 0                                                             |
| - 1x Air/Water syringe                               |                                                |                                                               |
| - 1x option (2nd HVE)                                |                                                |                                                               |
| Rotating cuspidor bowl, porcelain                    | ○ (option)                                     | -                                                             |
| 1/4 Water Quick Disconnect with outlet flow control  | ( ( ( ( ( ( ( ( ( ( ( ( ( ( ( ( ( ( (          | 0                                                             |
| 1/4 Air Quick Disconnect                             | 0                                              | O                                                             |
|                                                      |                                                |                                                               |
| Accessories                                          |                                                |                                                               |
| Monitor bracket                                      | (option)                                       | -                                                             |
| Dental Lights                                        | Bel-Nova                                       | Bel-Halo                                                      |
| Color temperature                                    | 5000°K                                         | 5000°K                                                        |
| Light pattern (length x width)                       | 3-3/8" x 6-1/8"                                | 3-7/8" x 6-5/8"                                               |
| Touchless sensor                                     | 3-3/6 X 0-1/6                                  | 3-7/6 x 0-3/6                                                 |
|                                                      | Amber                                          | Amber                                                         |
| Composite safe mode color                            |                                                |                                                               |
| Stepless light intensity range (treatment mode)      | 464 – 3158 FTC                                 | 325 - 3623 FTC                                                |
| Stepless light intensity range (composite safe mode) | 1021 FTC                                       | 697 FTC                                                       |
| Input voltage                                        | 120V / 60 Hz                                   | 120V / 60 Hz                                                  |
| Rotational axes Patient mirror                       | 3-axis: horizontal, vertical, diagonal         | 3-axis: horizontal, vertical, diagonal                        |
|                                                      | (option)                                       | ○ (option)                                                    |