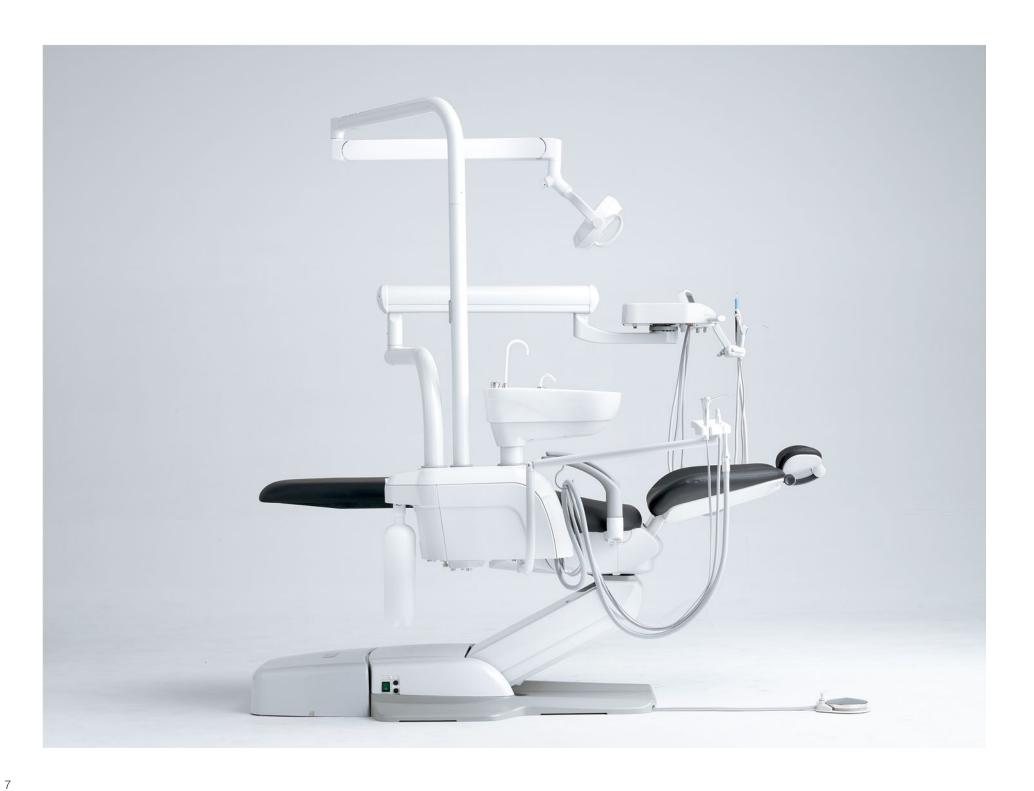

# KEEP FOCUSED

Focusing on treatments and procedures is essential for patient care. Belmont has designed the Evogue dental treatment center over many years to sharpen your senses and ensure you can focus entirely on the treatment plan. The Evogue Delivery System provides the ultimate way to perfect every treatment - from routine to advanced.

## IMPROVE YOUR VIEW

Belmont's newly designed headrest offers a wide range of view of the mouth, while easy positioning enhances your patient's comfort during procedures.

#### Headrest

The new twin-axis headrest system can make a wide range of adjustments and can be fine-tuned in increments of 7.5 degrees to accommodate all patients, from children to adults. The headrest height can also be easily adjusted, requiring a fraction of the force required in previous models.

## **Backrest**

With a thin and narrow backrest, practitioners can gain unhindered access to the patient, resulting in improved posture and a more comfortable working experience.

## Swivel

The chair features a swivel mechanism operated by releasing the hydraulic lock. With the touch of a button, the chair top is unlocked and easily swiveled, even with a patient in the chair.

# FEEL LIGHT, LESS FATIGUE

A highly maneuverable and lightweight doctor's table, adjusted into position with minimum effort, improves treatment efficiency and reduces fatigue for dentists. As the doctor's table and cuspidor maneuver into a broad range of positions, these combined characteristics make light work of repetitive motioning. They can even prolong dentists' careers.

## Flex system

A long reach of 35" (900mm) allows the dentist and hygienist to treat each patient easily from over the patient's chest or the dental chair's side position. This function means the Evogue can quickly adapt to various treatment positions and dental procedures.

## Flexible lighting

The Belmont light maneuvers easily into position and will remain precisely where it is required so dental professionals can start treatment immediately. 3-Axis light head rotation and flexible arm positioning result in superb illumination of the patient maxillary and mandibular arches. Hands-free operation with touchless activation of composite safe mode keeps the focus on dentistry.

#### **Fits the Patient**

Hygienic and conveniently positioned for patient access, Evogue porcelain cuspidor, with 180-degree rotation, is easy to use and keep clean.